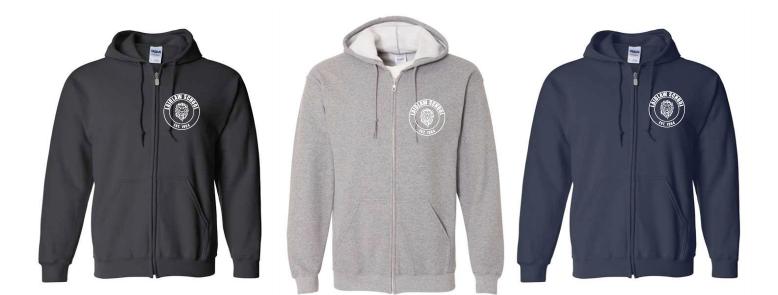

### Gildan Crewneck Sweatshirt

Adult - \$25

Youth - \$22

Available in black, graphite heather or navy

Gildan Hoodie Adult - \$35 Youth - \$30 Available in black, graphite heather or navy

Gildan Zipper Hoodie Adult - \$40 Youth - \$35 Available in black, graphite heather or navy