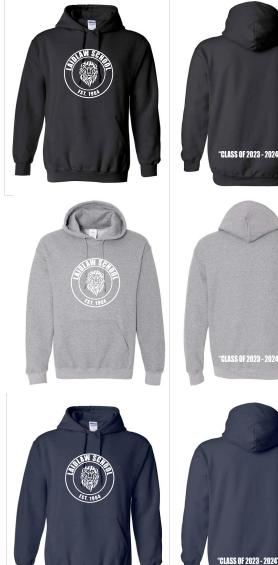

### Gildan Crewneck Sweatshirt

Adult - \$25

Youth - \$22

Available in black, graphite heather or navy

Gildan Hoodie Adult - \$35 Youth - \$30 Available in black, graphite heather or navy

Gildan Zipper Hoodie Adult - \$40 Youth - \$35 Available in black, graphite heather or navy

# Laidlaw School Apparel: Grad 2024

Gildan Hoodie Adult - \$40 Youth - \$35 Available in black, graphite heather or navy

**Gildan Tshirt** Adult - \$20 Youth - \$19 Available in black, graphite heather or navy