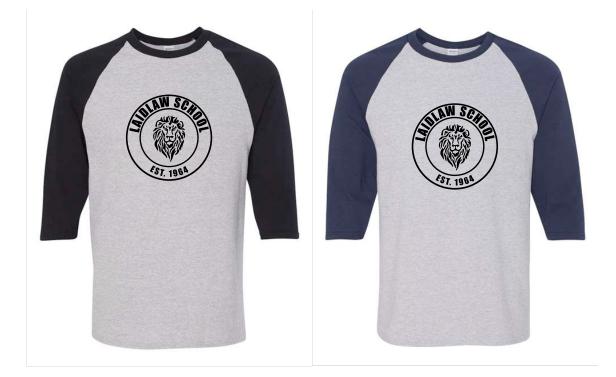

### Gildan 3/4 Length Sleeve Shirt Adult - \$20 Youth - \$18 Available in black/sport grey, or navy/sport grey