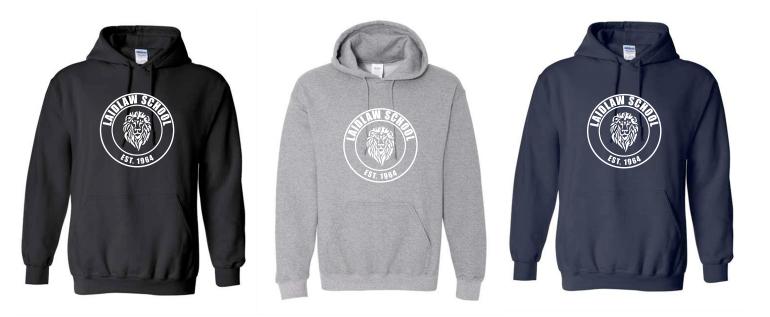

### Gildan Crewneck Sweatshirt

Adult - \$25

Youth - \$22

Available in black, graphite heather or navy

Gildan Hoodie Adult - \$35 Youth - \$30 Available in black, graphite heather or navy

Gildan Zipper Hoodie Adult - \$40 Youth - \$35 Available in black, graphite heather or navy