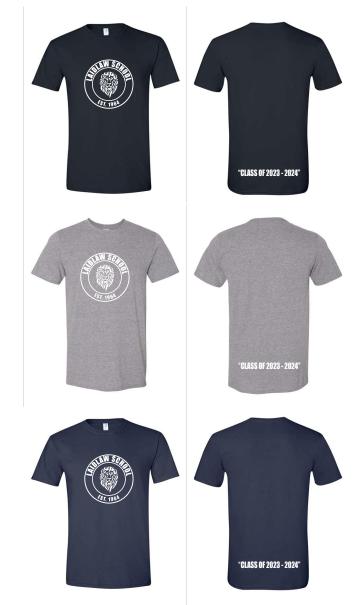

Gildan Tshirt Adult - \$15 Youth - \$14 Available in black, graphite heather or navy

# Laidlaw School Apparel: Grad 2024

Gildan Hoodie Adult - \$40 Youth - \$35 Available in black, graphite heather or navy

**Gildan Tshirt** Adult - \$20 Youth - \$19 Available in black, graphite heather or navy