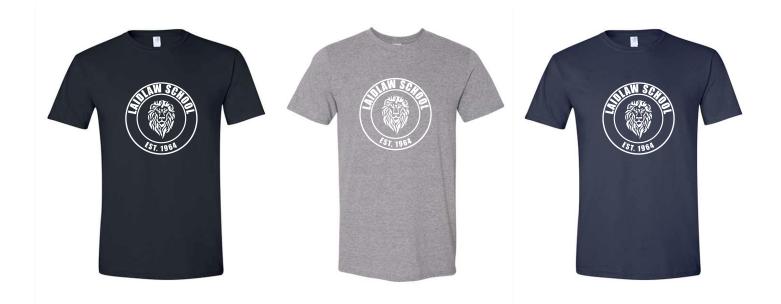

Gildan Tshirt Adult - \$15 Youth - \$14 Available in black, graphite heather or navy